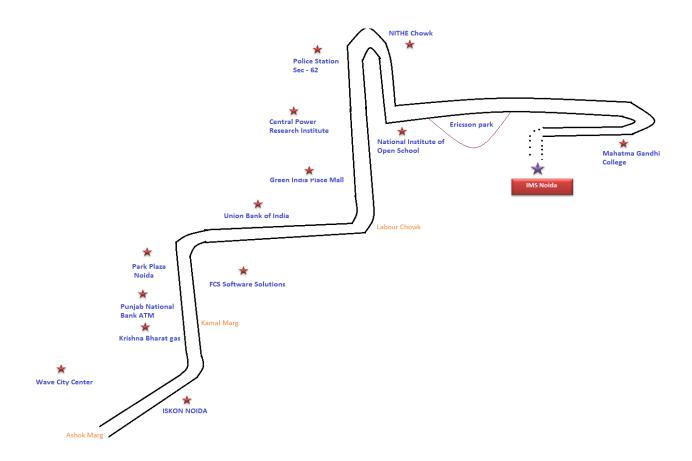

## **Route Direction**

From Wave City Center Metro Station head north-east on Ashok Marg towards Vindhyachal Marg, pass by ISKON Noida in 450m, continue for 600m Ahead and take left onto Kamal Marg, continue for 2kms pass by Punjab National Bank ATM(on left in 400m), after that turn right and continue straight, from Labor Chowk take left, pass by Central Power Research Institute in 1.2kms, continue straight for more 1kms, from NITHE chowk make U-Turn about 130m and take left, pass by Indian Academy of Highway Engineers on the right in 600m, Continue straight for about 200m then turn right, pass by Mahatma Gandhi College and continue for 200m more, Your Destination would be on your left-hand side